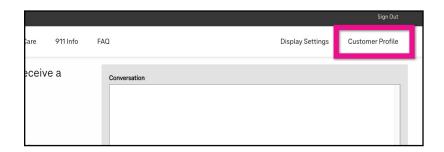

■ Click Sign In.

2

 Click Customer Profile in the upper right corner of the T-Mobile IP Relay screen.

- 3
- You are now on the Customer Profile. There are tabs on the left side that include:
  - IP Relay Numbers
  - Emergency Location
  - Frequently Dialed
  - Call Preferences
  - Notes
  - Speech to Speech
  - Emergency Numbers
  - Permissions
  - Personal Information
  - Account Security
  - Print