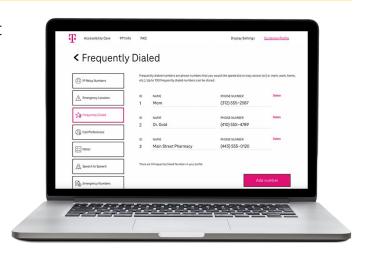

■ Click Sign In.

2

 Click Customer Profile in the upper right corner of the T-Mobile IP Relay screen.

- 3
- You are now on the Customer Profile. There are tabs on the left side that include:
  - IP Relay Numbers
  - Emergency Location
  - Frequently Dialed
  - Call Preferences
  - Notes
  - Speech to Speech
  - Emergency Numbers
  - Permissions
  - Personal Information
  - Account Security
  - Print